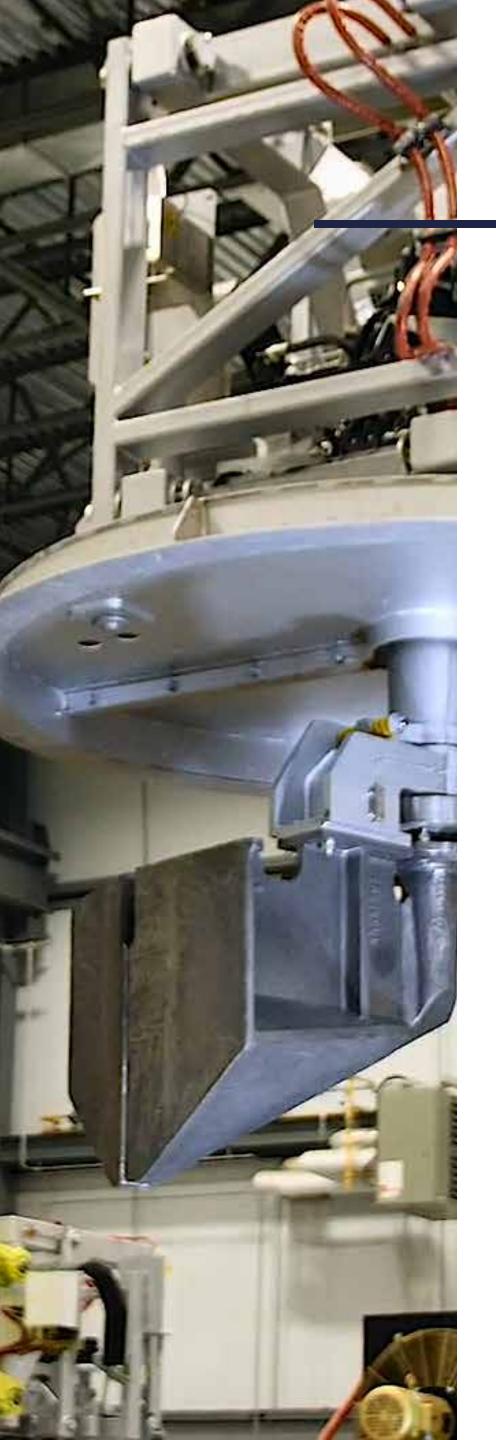

The automatic skimming unit is equipped with a special tool set designed to remove the maximum of solid bath and dross floating on the liquid metal surface. Part of the tool is fixed, while the other, mobile, allows a circular movement around the crucible to collect the dross and solid bath. The dross and bath are then discharged into a hopper and collected in a bin.

#### **PRODUCTIVITY IMPROVEMENT**

- > High productivity unit with less than 4 minutes of treatment time.
- > Low operating cost, skimming tool life of 6 months and more.
- > Skimming tool temperature reading.
- > Detection of metal level with automatic adjustment of skimming head height.