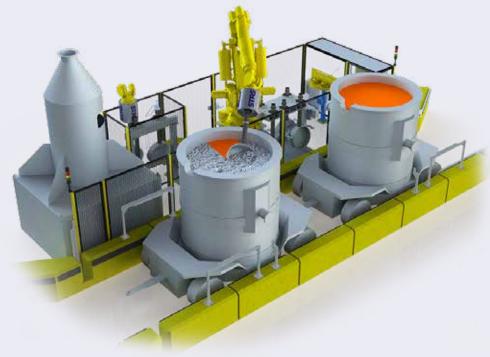

## How it works

When molten metal is siphoned into a crucible, it is possible that some electrolytic bath material is siphoned with it. When this happens, the bath material has negative effects on the furnace during the batching process (generation of sodium). To prevent this problem, an automatic skimming machine - the ACS / Aluminium Crucible Skimmer - has been developed to be used alone or fully integrated to the TAC operation.

The automatic skimming unit is equipped with a special tool set designed to remove the maximum of solid bath and dross floating on the liquid metal surface. Part of the tool is fixed, while the other, mobile, allows a circular movement around the crucible to collect the dross and solid bath. The dross and bath are then discharged into a hopper and collected in a bin.