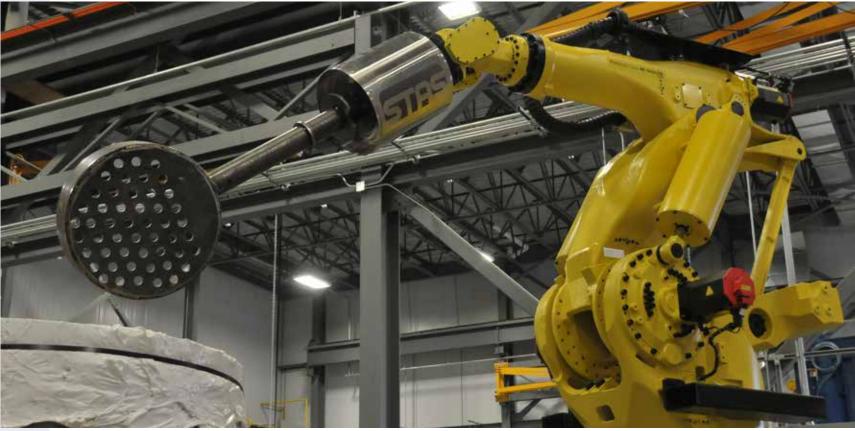

#### RACS / Robotic Aluminium Crucible Skimmer

Benefits - Why using our automatic skimmer solution ?

- > Automatic change of tools without operator intervention.
- > Automatic sampling after skimming.
- > Camera included to record skimming quality of each crucible.