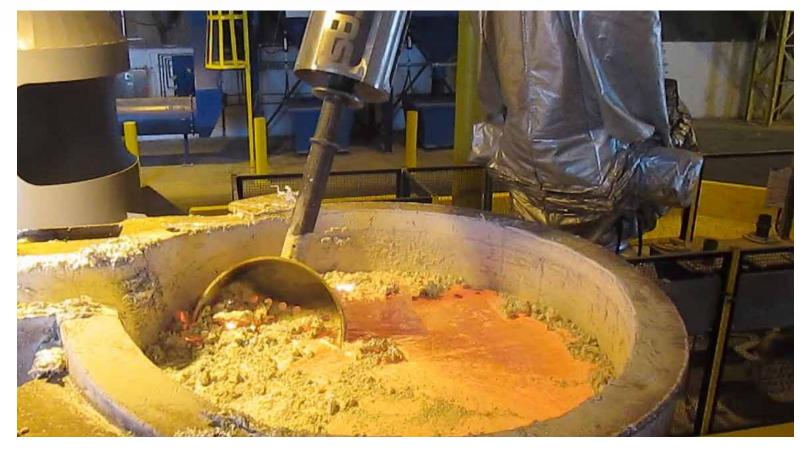

## How it works

When molten metal is siphoned into a crucible, it is possible that some electrolytic bath material is siphoned with it. When this happens, the bath material has negative effects on the furnace during the batching process (generation of sodium). To prevent this problem, an automatic skimming machine - the ACS / Aluminium Crucible Skimmer - has been developed to be used alone or fully integrated to the TAC operation.

The automatic skimming unit is equipped with a special tool set designed to remove the maximum of solid bath and dross floating on the liquid metal surface. Part of the tool is fixed, while the other, mobile, allows a circular movement around the crucible to collect the dross and solid bath. The dross and bath are then discharged into a hopper and collected in a bin.

### $\langle \langle$ The most efficient way to remove bath and dross from crucibles $\rangle\rangle$