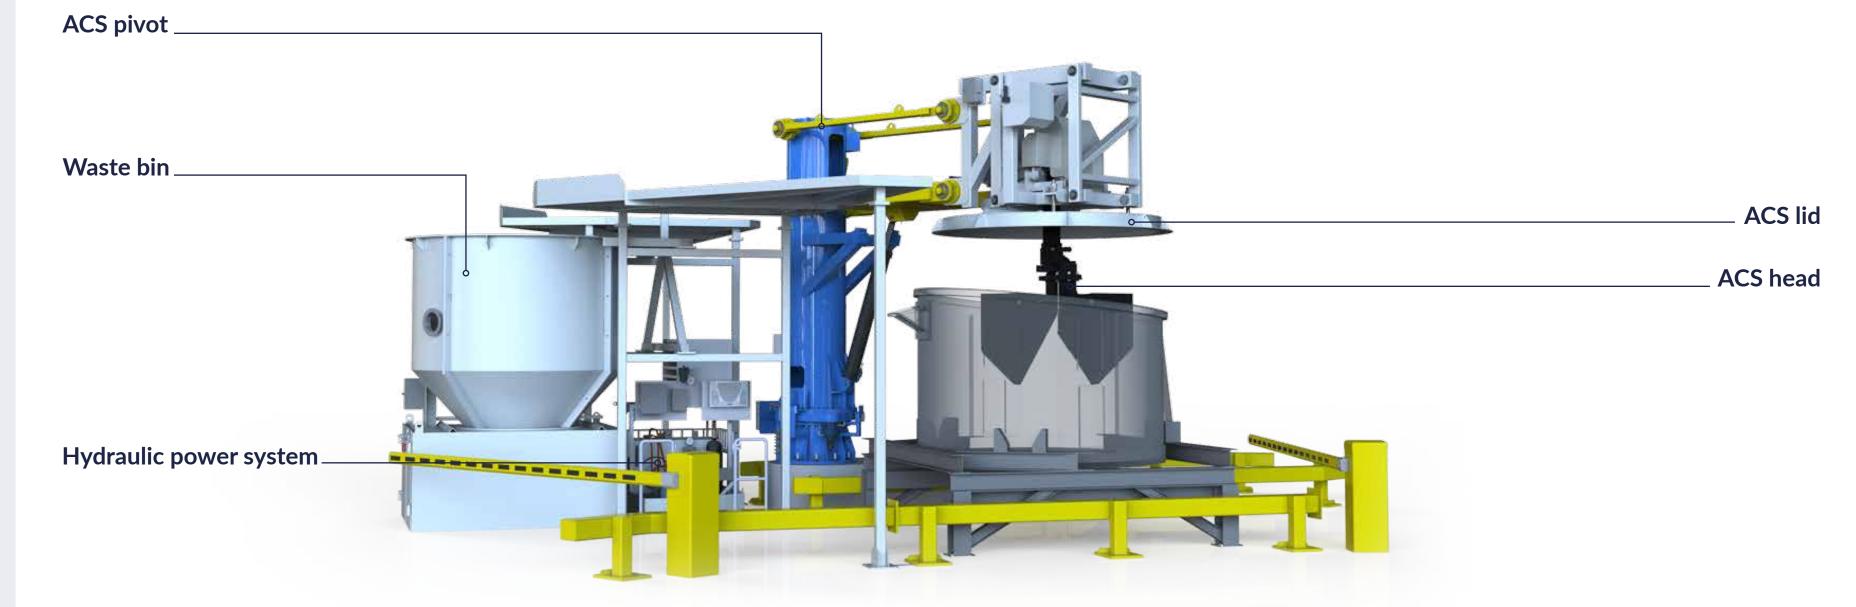

## How it works

When molten metal is siphoned into a crucible, it is possible that some electrolytic bath material is siphoned with it. When this happens, the bath material has negative effects on the furnace during the batching process (generation of sodium). To prevent this problem, an automatic skimming machine - the ACS / Aluminium Crucible Skimmer - has been developed to be used alone or fully integrated to the TAC operation.

The automatic skimming unit is equipped with a special tool set designed to remove the maximum of solid bath and dross floating on the liquid metal surface. Part of the tool is fixed, while the other, mobile, allows a circular movement around the crucible to collect the dross and solid bath. The dross and bath are then discharged into a hopper and collected in a bin.